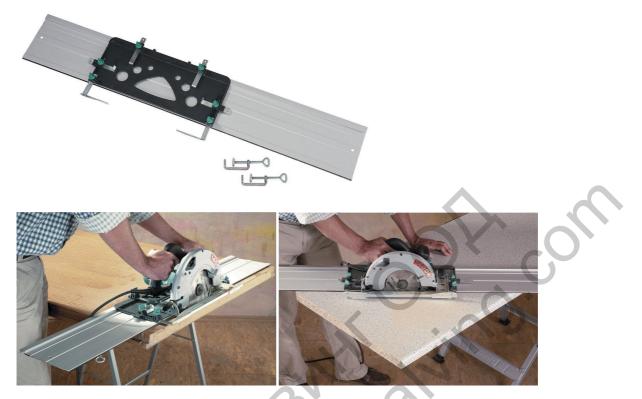

## FKS 115 - guide rail

## Universal and precise – the wolfcraft FKS 115 guide rail is the ideal accessory for circular saws

- machine: all commercially available circular saws up to a cutting depth of 66 mm and with a maximum base plate of 200 x 385 mm
- for precise, straight and long cuts also angular cuts
- for cutting or shortening kitchen worktops, doors etc.
- the rubber lip reduces the risk of getting skips, marks the cutting edge at the same time and thereby ensures precise cuts
- fast and comfortable assembly of the circular saw, needs adjusting once only
- the skid-proof bottom and 2 clamps supplied will safely position the tool
- can also be used without any problems in areas far away from the edge and for angular cuts
  including: 2 clamps